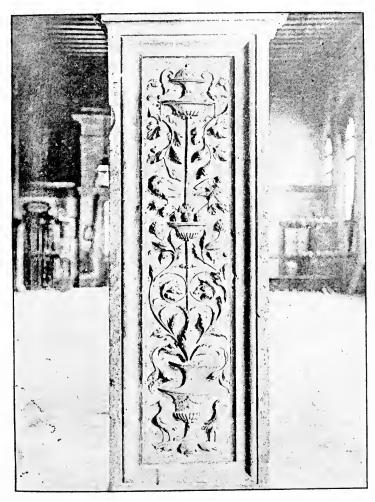

CAP FROM THE PALAZZO GONDI FLORENCE.

PLATE 21,

TECH DLOGY HIVE JRAL REVIEW.

CAPITAL FROM COURTYARD OF PALAZZO RICCARDI, FLÖRENCE.

PLATE 22.

.ECHR ( . A AF H .Fc) - St. REVIEW.

CAP OF PIER, TOP OF GIANT'S STAIRCASE, DUCAL PALACE, VENICE.